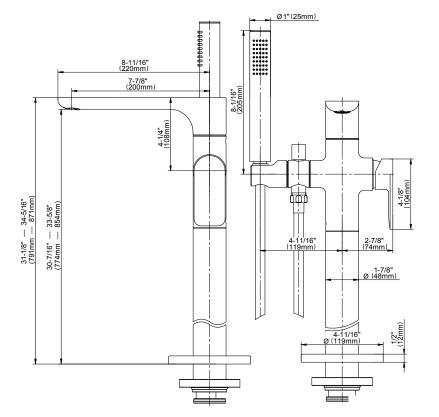

## **Product Features**

- Floor-mount installation
- Aerated flow rate ~ 8 gpm @ 45 psi
- Handshower flow rate ≤ 1.5 max gpm
- 7-7/8" spout reach
- 30" to 34-5/16" approximate height
- Includes handshower with 59" spiral flexible hose
- Optional in-line pressure balancing valve